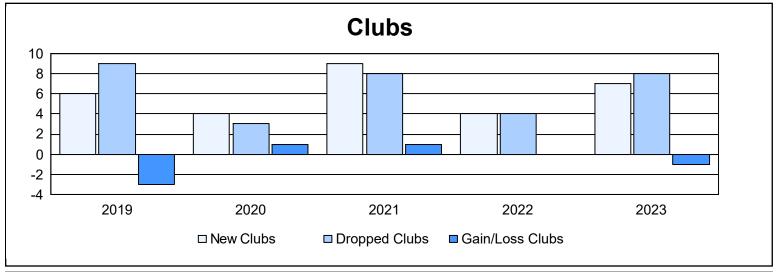

District 306 A1 As of June 2023 Cumulative

| Year      | New<br>Clubs | Dropped<br>Clubs | Gain/<br>Loss<br>Clubs | New<br>Members | Charter<br>Members | Reinstate<br>Members | Transfer<br>Members | Total<br>Member<br>Added | Total<br>Members<br>Dropped | Gain/<br>Loss<br>Members |
|-----------|--------------|------------------|------------------------|----------------|--------------------|----------------------|---------------------|--------------------------|-----------------------------|--------------------------|
| 2018-2019 | 6            | 9                | -3                     | 92             | 155                | 51                   | 18                  | 316                      | 641                         | -325                     |
| 2019-2020 | 4            | 3                | 1                      | 121            | 91                 | 6                    | 9                   | 227                      | 214                         | 13                       |
| 2020-2021 | 9            | 8                | 1                      | 199            | 252                | 78                   | 6                   | 535                      | 504                         | 31                       |
| 2021-2022 | 4            | 4                | 0                      | 215            | 134                | 69                   | 9                   | 427                      | 402                         | 25                       |
| 2022-2023 | 7            | 8                | -1                     | 346            | 191                | 47                   | 6                   | 590                      | 408                         | 182                      |
| Average   | 6            | 6                | 0                      | 195            | 165                | 50                   | 10                  | 419                      | 434                         | -15                      |